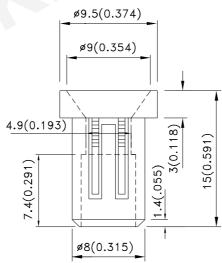

## **Package Dimensions**

- All dimensions are in millimeters (inches).
   Tolerance is ±0.25(0.01") unless otherwise noted.
- 3. The specifications, characteristics and technical data described in the datasheet are subject to change without prior notice.