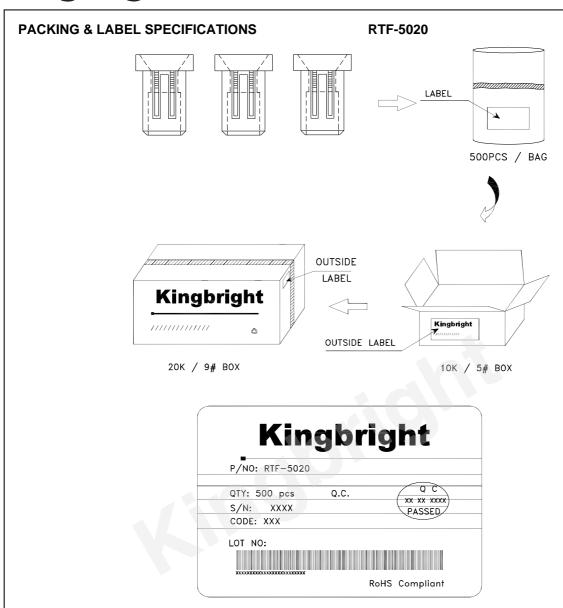

## HOUSING FOR LED LAMP

Part Number: RTF-5020

### **Features**

- Suitable for back panel illumination, circuit board indicator, LED indicator.
- Housing UL rating:94V-0.
- Housing material: type 66 nylon.
- Recommended hole size:Φ8.3mm.
- RoHS compliant.

## **Package Dimensions**







- All dimensions are in millimeters (inches).
   Tolerance is ±0.25(0.01") unless otherwise noted.
- 3. The specifications, characteristics and technical data described in the datasheet are subject to change without prior notice.

SPEC NO: DSAD0599 APPROVED: WYNEC





**REV NO: V.8** DATE: DEC/05/2013 PAGE: 1 OF 2 CHECKED: Allen Liu DRAWN: Y.Liu ERP: 2100100235

# **Kingbright**



## Terms and conditions for the usage of this document

- 1. The information included in this document reflects representative usage scenarios and is intended for technical reference only.
- 2. The part number, type, and specifications mentioned in this document are subject to future change and improvement without notice. Before production usage customer should refer to the latest datasheet for the updated specifications.
- 3. When using the products referenced in this document, please make sure the product is being operated within the environmental and electrical limits specified in the datasheet. If customer usage exceeds the specified limits, Kingbright will not be responsible for any subsequent issues.
- 4. The information in this document applies to typical usage in consumer electro