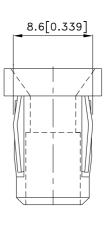

## **Package Dimensions**

- All dimensions are in millimeters (inches).
   Tolerance is ±0.25(0.01") unless otherwise noted.
- 3. The specifications, characteristics and technical data described in the datasheet are subject to change without prior notice.