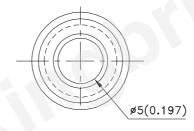

### **Features**

- Suitable for back panel illumination, circuit board indicator, LED indicator.
- Housing UL rating:94V-0.
- Housing material: type 66 nylon.
- Recommended hole size:Φ8.3mm.
- RoHS compliant.

## **Package Dimensions**

- All dimensions are in millimeters (inches).
   Tolerance is ±0.25(0.01") unless otherwise noted.
- 3. The specifications, characteristics and technical data described in the datasheet are subject to change without prior notice.